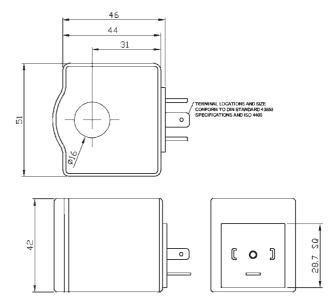

or (not included) |
| 310681      | MKC-2E 220-240/50                                 | 15W   | DIN connector (not included) |
| 310674      | MKC-2E 208-240/50-60                              | 15W   | DIN connector (not included) |
| 310040      | MKC-1E 12 DC                                      | 15W   | DIN connector (not included) |
| 310041      | MKC-1E 24 DC                                      | 15W   | DIN connector (not included) |
| 310691      | MKC-2E 24 DC                                      | 18W   | DIN connector (not included) |
| 000000      |                                                   |       |                              |
| 600000R     | PG 9/11 DIN connector for MKC-1E and MKC-2E coils |       |                              |

#### MKC-1E

# 

#### MKC-2E



For all requests, consult your nearest Parker Sporlan Wholesaler or contact us on: racecustomerservice@parker.com / www.parker.com/race



Accurate at the time of going to print